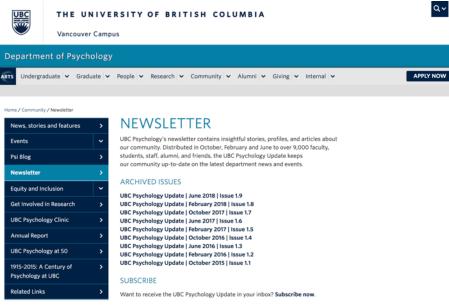

#### NETWORKING IN THE DEPARTMENT

- Stay informed!
  - UBC Psychology Event Bulletin
  - UBC Psychology Update
    - FYI: Website change Nov 1
  - TV Displays

#### EVENT BULLETIN

UBC Psychology distributes an events newsletter each month. If you would like to receive our monthly event bulletin, **sign-up here**.